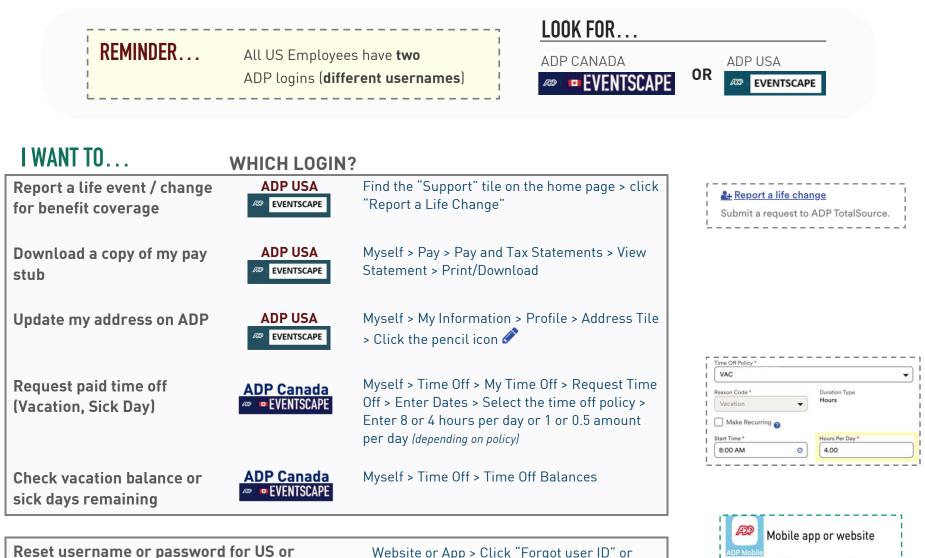

Email    | MyLifeAdvisor@adp.com                                            |
| Open enrollment                 | Phone or Email    | MyLifeAdvisor@adp.com                                            |
|                                 |                   | Empire 💁 🗑 1-8/4-995-17362                                       |

#### 

Medical or hospital coverage Medications or specific drug coverage Dental coverage Vision coverage Life insurance

#### BENEFIT PROVIDER

Empire Blue Cross Blue Shield Empire Blue Cross Blue Shield Empire VSP Metl ife

### BLUECROSS BLUESHIELD

1-844-995-1736

www.empireblue.com www.empireblue.com www.empireblue.com www.vsp.com 1-877-237-8701

# EVENTSCAPE A+D

**Canada ADP login** 



## WHO TO CONTACT

### **ADP WORKFORCE NOW**

#### **EMPLOYEE SELF-SERVICE**



Website or App > Click "Forgot user ID" or "Forgot password"